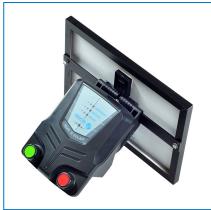

## AGRI SOLAR 8KM ENERGIZER WITH BUILT-IN LITHIUM BATTERY

The Agri 8km solar energizers include an attached solar panel and a built-in environmentally friendly Lithium Iron Phosphate battery (LiFePo 4). The environmentally friendly battery offers a much longer life span than traditional lead acid batteries. These Agri solar energizers with the advanced battery technology are ready to use and easy to install.

## **Features:**

- Powers up to 8km of fence (optimal conditions)
- 10W solar panel for quick charge
- Robust solar bracket and weather-resistant housing
- Easy-to-use tag to switch energizer on and off and to toggle between high and low voltage
- Battery charge state indicator
- Solar panel charge state indicator
- Deep sleep mode for battery safe mode storage
- Day/night sensor
- Y-picket mounting
- Lightning protection