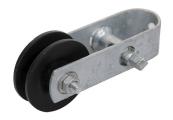

## **COMBO TENSIONER - STANDARD**

The Standard Combo Tensioner is a combination of a tensioner and an insulator all in one. The combination of the nylon plastic insulator and the galvanised body reduces material cost and installation time. This tensioner is placed on the corner post by using a free standing S-hook and isolates the wire from the corner post.

## **Features:**

- Can tension up to 2.24mm wire
- Only used for galvanised electric fence wires to avoid galvanic reaction

## **Specifications:**

Finish Hot dip galvanised Material UV stabilised insulator

| Stock Code | Description                |
|------------|----------------------------|
| ES-CTS     | Combo Tensioner - Standard |